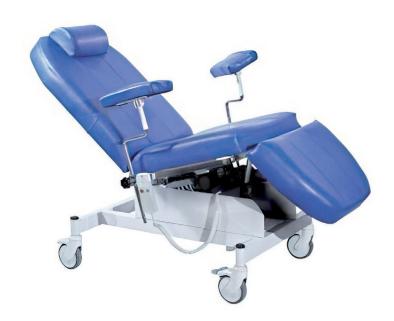

## **Technical Specifications**

Blood sampling chair is adjustable via electrical motor, you can adjust trendelenburg position with the control pad. There are two rails next to the chair and four knobs on the rail. Two armrests are syncronisedly functioning and moving with backseat position. You can dislocate and relocate armrests as per your requirement. Serum hanger is included in the package.

#### **Dimensions**

Size: W560 x L1850 x H530 mm

### **Specifications**

- Up and Down adjustable backseat and legs seats with remote control
- All the surface is 5mm 28 Density gray rubber and covered with Vinlex leather.
- Length as a patient chair 166 cm.
- Width of back seat and feet seats 55 cm.
- Height from the ground 55 cm.
- ExBxY 55 cm x 166 cm x 55 cm