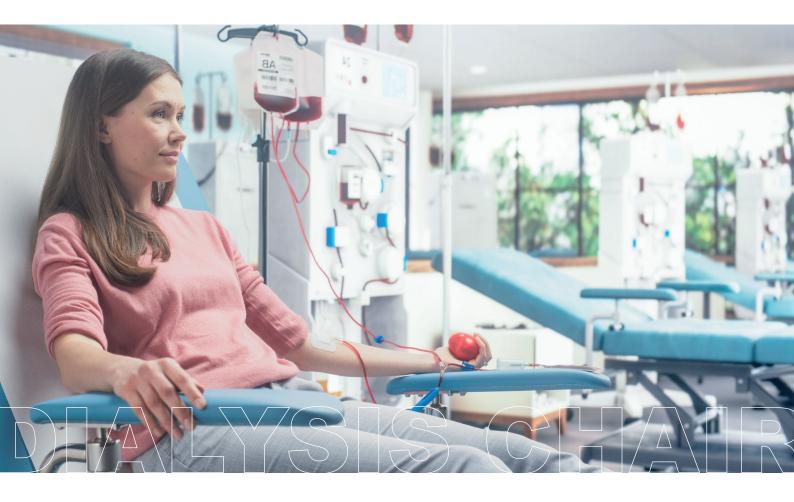

# **DIALYSIS CHAIR**

A durable, high comfort, three electrical motor chair which can be used in Plasmapheresis treatment, has a special design and form. 360' rotatable wheels are with brakes and can be fixed to ground when required.

All the metal parts are layered with electrostatic dye and anti-corrosive. The seats are semi-hard and covered with Finley leather which makes it easy to clean, antibacterial and water resistant.