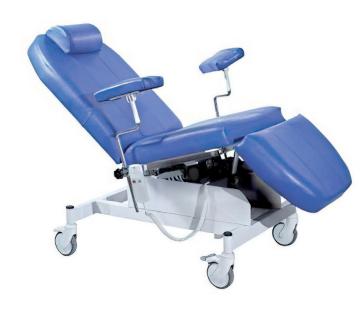

## **Technical Specifications**

Blood sampling chair is adjustable via electrical motor, you can adjust trendelenburg position with the control pad. There are two rails next to the chair and four knobs on the rail. Two armrests are syncronisedly functioning and moving with backseat position. You can dislocate and relocate armrests as per your requirement. Serum hanger is included in the package.

#### **Dimensions**

Size: W560 x L1850 x H530 mm

### **Specifications**

- Up and Down adjustable backseat and legs seats with remote control
- All the surface is 5mm 28 Density gray rubber and covered with Vinlex leather.
- Length as a patient chair 166 cm.
- Width of back seat and feet seats 55 cm.
- Height from the ground 55 cm.
- ExBxY 55 cm x 166 cm x 55 cm